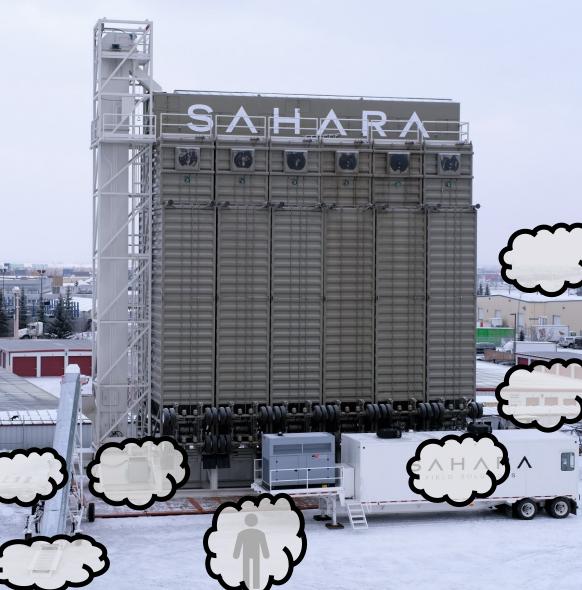

# Field Solutions - Sahara

Engineered to reduce Wellsite Dust

## **Field Solutions - Sahara**

#### - Engineered to reduce Wellsite Dust

#### Silica Testing Results:

| -                    |         |
|----------------------|---------|
| Industry PEL (mg/M3) |         |
| AB OHS/WS BC         | = 0.025 |
| US OSHA              | = 0.050 |
|                      |         |
| <u>Sahara Unit :</u> |         |
| Driver Over          | = 0.024 |
| Control Panel        | = 0.021 |
| Bucket Elevator      | = 0.008 |
| Stinger              | = 0.029 |
| Dog House            | = 0.007 |
| Down Wind            | = NIL   |
| Operators            | = 0.030 |
|                      |         |