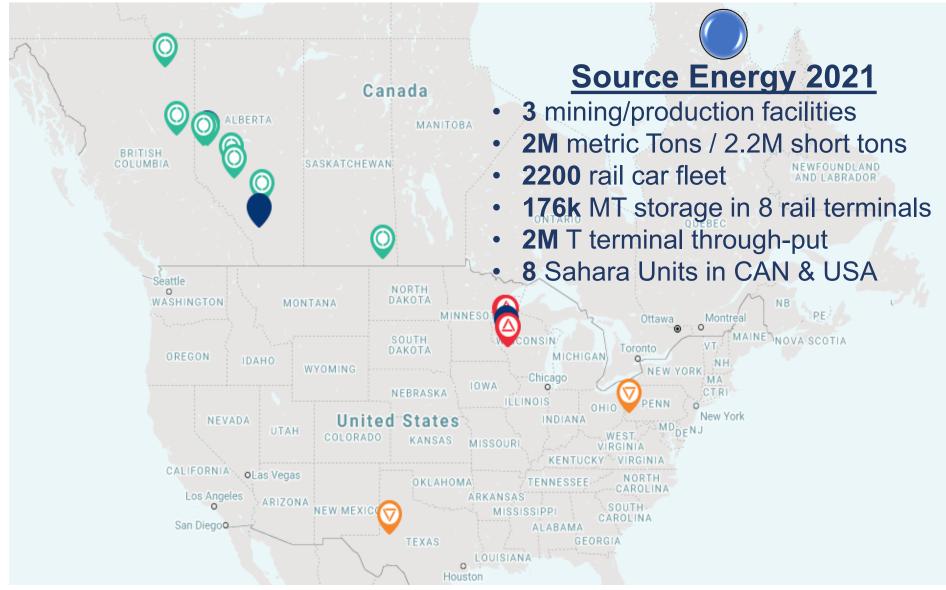

# SOURCE ENERGY SERVICES

# Source Energy's Solution to Wellsite Silica Dust















## Silica Exposed Employee Protection

- Health Monitoring
  - Pulmonary Function test
  - Chest X-rays
  - Past exposure surveys
  - Respiratory fit testing



 Silica Code of Practises / Protection Plans





#### **Silica Dust Control Measures**



 Mining & Wash Plant





- Limited employee exposure
- Heavy Equipment filters
- Road dust suppression





## **A** Production

 Dry Plant & Rail Load Out







## **A** Production

 Dry Plant & Rail Load Out







## **Silica Dust Control Measures**

## Production

- Engineering improvements
  - Dust collectors
  - Pick up Points
  - Central/Mobile vac System
  - Wet Auger
  - Misters
  - Dust Hoppers
  - Third party cleaning









## **Silica Dust Control Measures**



- Administrative/PPE
- Restricted areas
- HE cab filters
- Au