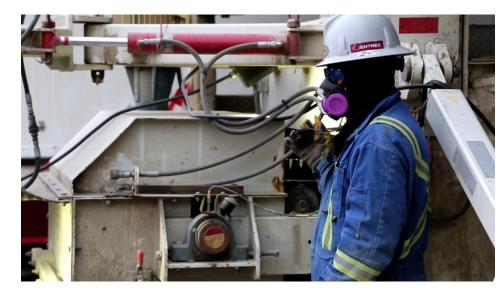

# Field Solutions - Sahara

Engineered to reduce Wellsite Dust

## **Field Solutions - Sahara**

#### - Engineered to reduce Wellsite Dust