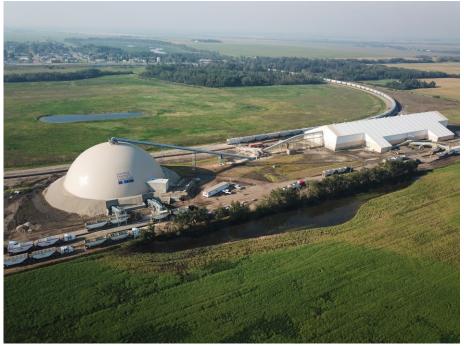

#### **Silica Dust Control Measures**

 Mining & Wash Plant

- Limited employee exposure
- Heavy Equipment filters
- Road dust suppression