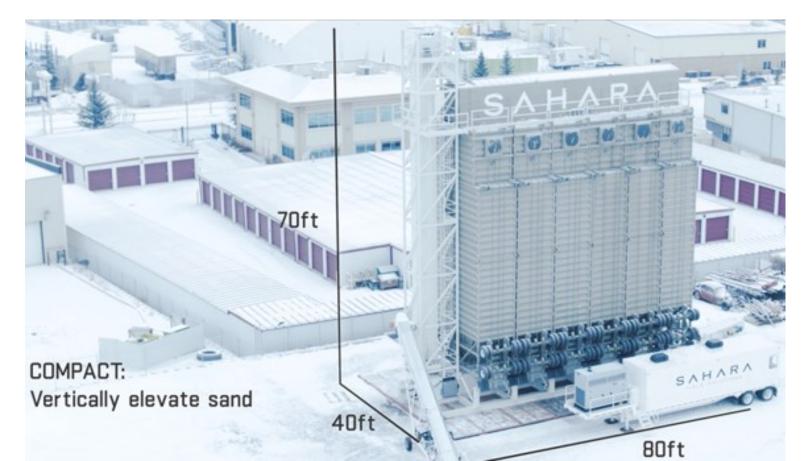

# Field Solutions - Sahara

Engineered to reduce Wellsite Dust

## **Field Solutions - Sahara**

#### - Engineered to reduce Wellsite Dust