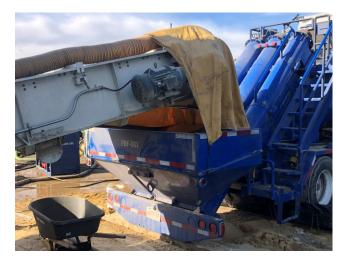

# Field Solutions - Sahara

Engineered to reduce Wellsite Dust

## **Field Solutions - Sahara**

#### - Engineered to reduce Wellsite Dust