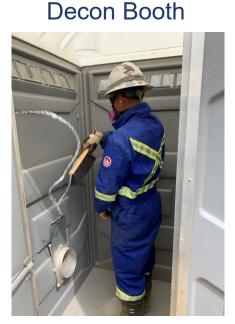

## **Silica Dust Control Measures**

- Administrative/PPE
- Restricted areas
- HE cab filters
- Automation