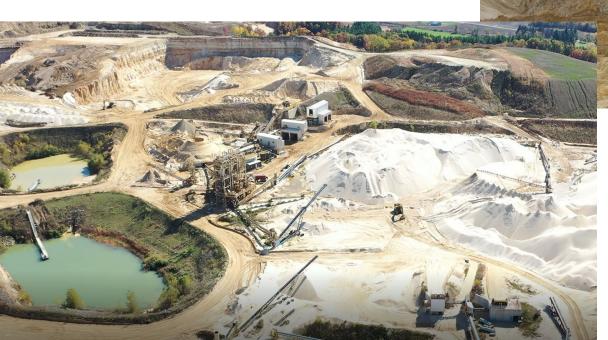

#### **Silica Dust Control Measures**

 Mining & Wash Plant

- Limited employee exposure
- Heavy Equipment filters
- Road dust suppression

## **A** Production

 Dry Plant & Rail Load Out