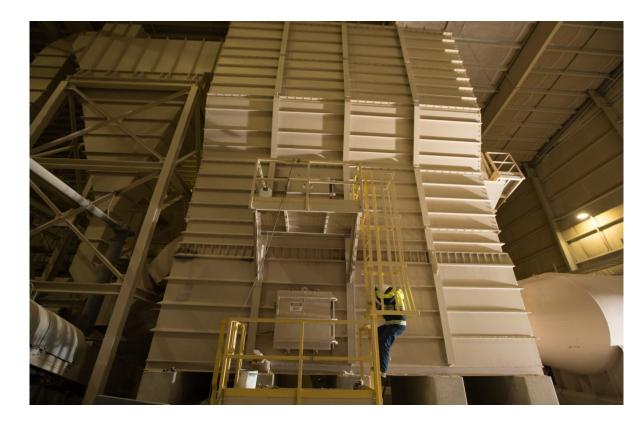

# Field Solutions - Sahara

Engineered to reduce Wellsite Dust

## **Field Solutions - Sahara**

#### - Engineered to reduce Wellsite Dust